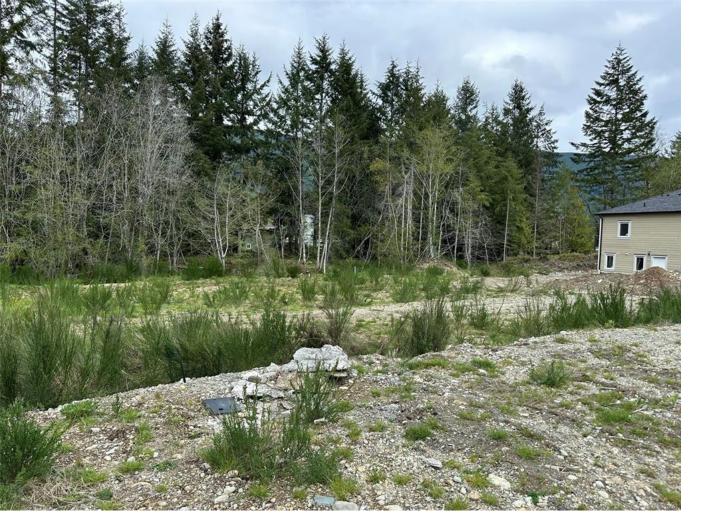

## 149 Edgewood Dr Lake Cowichan BC \$269,900

Welcome to 149 Edgewood Drive. Offering one of the largest and cheapest lots in Lake Cowichan's newest sought after subdivision, Trails Edge Lake Cowichan. With phase 1 being sold out already, this lot features a sunny south facing front-yard, backing mature trees and the Cowichan Valley Trail. This freehold (no strata) 9000 sqft building lot is very flat easy to build on lot with many potential opportunities. It boasts a R3 Zoning allows for a legal suite or a carriage home, and the builder has multiple plans that he can sell with it. There is no builder attached to this lot but one can be brought in if you dont have one. This is the deal of the year.