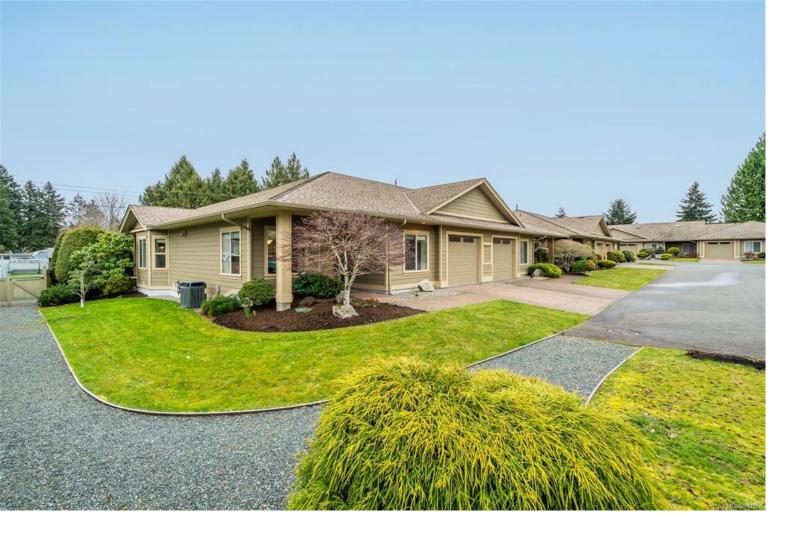

## 161 Shelly Rd 15 Parksville BC

\$760,000

OPEN HOUSE Sunday Mar 30th @ 1-3 pm. Hosted by Jody Moore. Beautiful 'Estuary Place' Patio Home! This spacious 2 Bed/2 Bath end-unit Patio Home features a single-level layout, an abundance of glass for a bright ambiance, sunny and private outdoor living space, and energy-efficient construction. Located in 'Estuary Place' with a Clubhouse, no age restrictions, and a pet-friendly policy. Steps away from the Englishman River Estuary, easy access to transit, shopping, parks, and Parksville's boardwalk and beach. A covered porch welcomes you into an open-concept Kitchen, Living, Dining area featuring 9-ft ceilings, OS windows, and wood floors. The Deluxe Kitchen offers ample cabinetry and counters, a pantry, and stainless appls. The Living Room has a gas FP, while French doors open to a covered patio. The Primary Suite boasts a WI closet and 3-pc ensuite. Also a 2nd Bedroom with a Murphy Bed, a 3-pc Main Bath, and a Laundry Room. Visit our website for more.