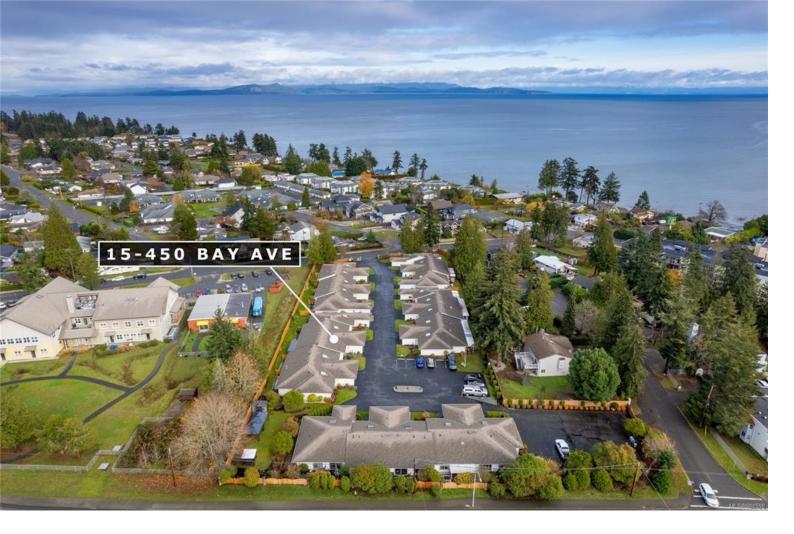

## 450 Bay Ave 15 Parksville BC

\$534,900

Charming 2 Bed, 2 Bath Condo in Prime Location! Discover your dream home in this beautifully updated 2-bedroom, 2-bathroom condo, perfectly situated just a short walk from Parksville Beach and all the city amenities you could desire. Nestled in a quiet neighborhood, this move-in-ready unit offers the perfect blend of comfort and convenience. Step inside to find an updated kitchen, ideal for both everyday living and entertaining guests. The spacious living areas boast fresh carpets and paint, creating a warm and inviting atmosphere throughout. Enjoy outdoor living on your covered patio, perfect for relaxing or hosting. Plus, with a single garage, parking and storage are a breeze. Don't miss the opportunity to make this lovely condo your new home! Schedule a viewing today and experience all it has to offer.