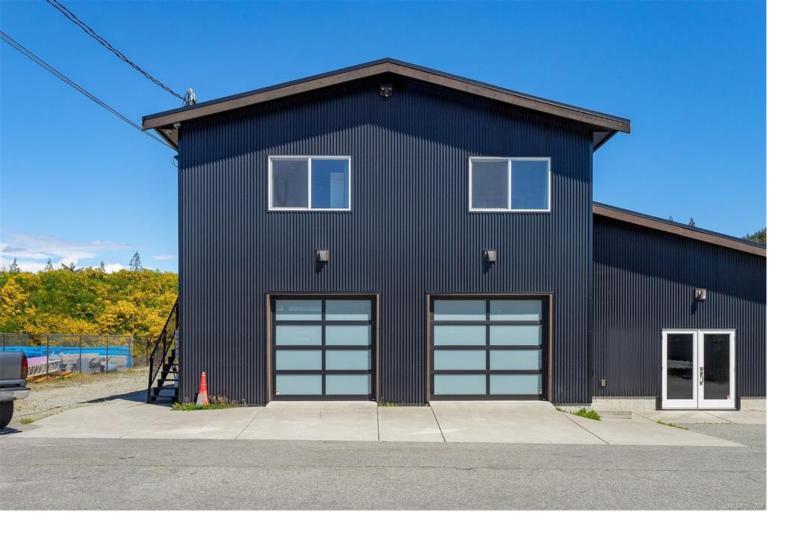

## 7450 Butler Rd 15 Sooke BC

\$1,499,900

OPEN HOUSE SATURDAY JUNE 15TH 12-2PM. Amazing Opportunity to Buy a completely fenced, flat 0.25-acre 2019 year built, Commercial and Industrial property. Two work bays you could easily rent out 1 side of the industrial as there are 2 work bays below 2100 + sqft as follows: 29 feet x 39 feet 2 piece bathroom is one bay, and the second bay is 21 feet x 40 feet with a 2-piece bathroom. The residential living area upstairs is an open floorplan featuring a 1200 sqft well-kept legal 2 bedroom suite, literally live where you work? Or have a place where you can house employees or generate rental income. Lots of secure parking on the property. Seller has smartly put in a 3000 gallon underground cistern, Located at #15-7450 Butler Rd, near the CRD building in Sooke's Business Park. Offered for Sale at \$1,499,900.00. Open House Sat June 15th 12-2 pm.