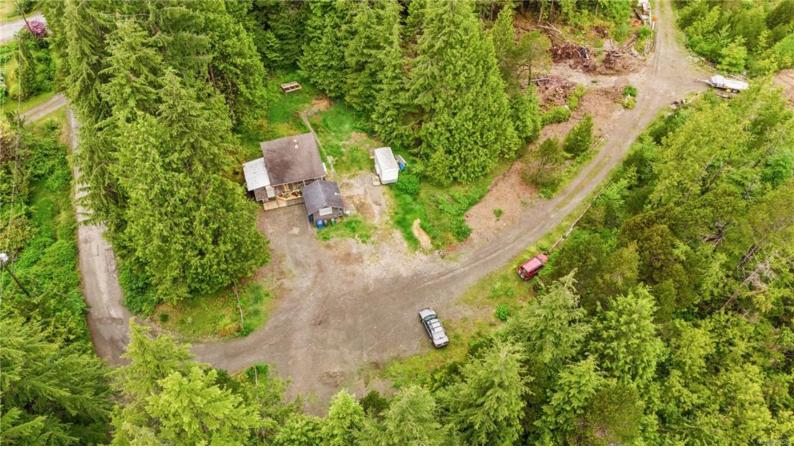

## 15 Sutton Rd Ucluelet BC

\$1.198.000

This lovely rural acreage property currently has a small cottage with bath house. The property has some roads, a shallow well & septic tank. Some clearing has been done and there's Ocean view for a gazebo or a home at the high point of the land. Subdivision plans have been prepared for a three lot sub-division. The owner has chosen a home site location and has set of lovely house plans. The zoning has recently been changed to Cottage Residential allowing this zone on each lot if subdivided. Cottage residential allows a home and up to four cottages on each lot depending on size. Please note Tiny Home is not included in the sale.