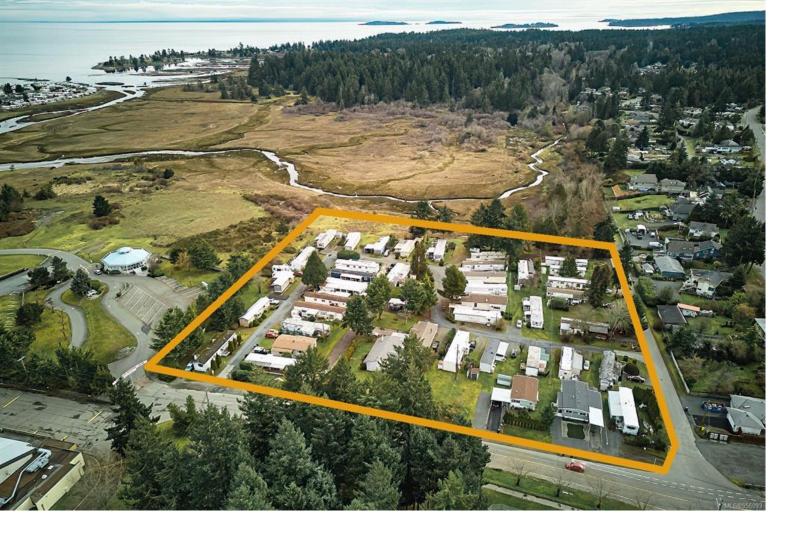

## 150 Corfield St Parksville BC

\$3,800,000

Golden Dawn MHP, designed for those 55+, offers a serene retirement setting in Parksville's beachfront area. This 5-acre property, adjacent to Parksville Community Park and its beach and backing onto the Englishman River Estuary, includes 40 landscaped pad sites for privacy and space. The centerpiece is a 2,394 sq ft, 3-bedroom, 3-bathroom home with a basement, sunroom, den, and office, ideal for an owner or manager. It features a heat pump for efficient heating and cooling systems, plus an underground sprinkler system. Also, a large 1,172 sq ft workshop with a 2-piece washroom suits hobbies or MHP tasks. Residents enjoy beachfront access and proximity to shopping and dining. With community water and sewer services, Golden Dawn MHP combines hassle-free living with natural beauty and urban convenience, making it an ideal choice for a peaceful seaside retirement. Also listed under residential MLS 956410