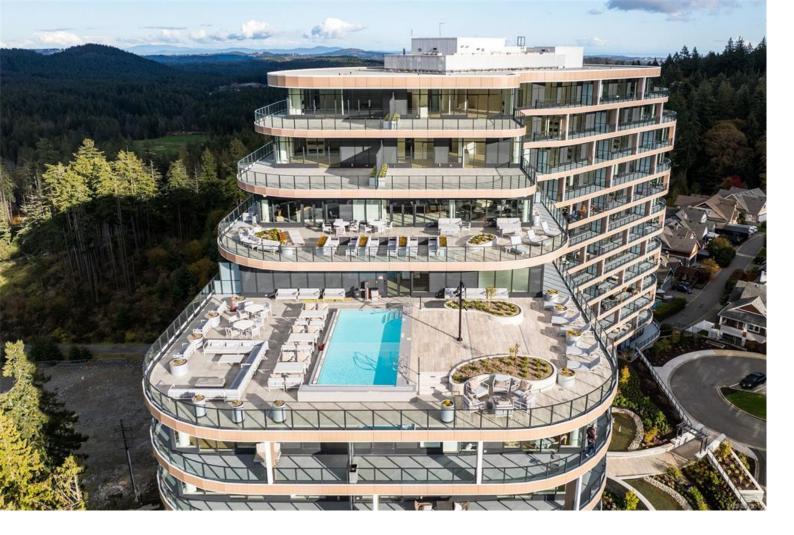

## 2000 Hannington Rd 1505 Langford BC

\$899,900

Welcome to One Bear Mountain! This exquisite 15th-floor, 2 bedroom, 2 bathroom condo boasts breathtaking west-facing views over the 18th fairway and Mt. Finlayson. Premium features include oak flooring, 10-foot ceilings, floor-to-ceiling windows, a high-end Bosch appliance package, quartz countertops, and elegant Italian cabinetry. The living room, with a cozy gas fireplace, opens to a 300 sqft sun-drenched patio--perfect for entertaining or savoring sunsets. The primary bedroom offers a walk-through dressing closet and spa-inspired ensuite. Enjoy world-class amenities: Grenoble Sky Lounge, Business Center, Fitness & Yoga Studio, Outdoor Pool, and Sundeck. Complete with 1 EV parking stall, storage locker, bike storage, and a dog wash station, this residence offers a luxurious, resort-style experience. Come experience all that One Bear Mountain has to offer!