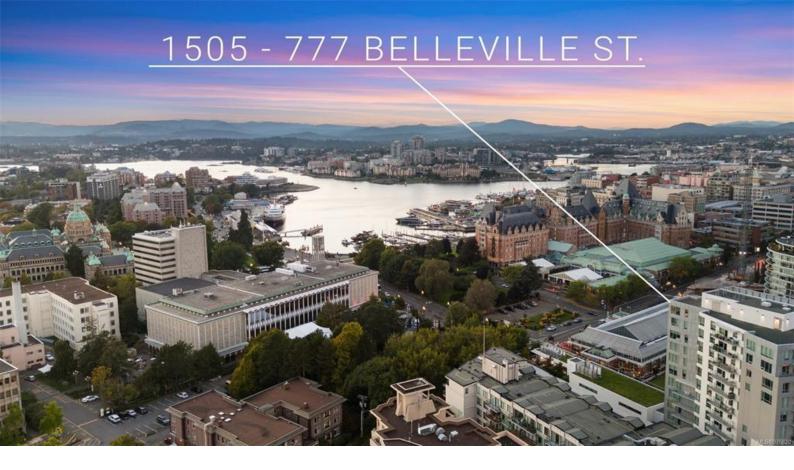

## 777 Belleville St 1505 Victoria BC

\$1,275,000

Welcome to the PENTHOUSE at The Tapestry. Are you an active, social person over the age of 65, looking for an upscale, luxury retirement community? The Tapestry has so much to offer with a full-service restaurant, concierge service, guest suites, theatre, pub, fitness centres & fitness instructors. The Tapestry features an extensive array of wellness services and social activities keeping you healthy, active and connected. This 2 bed, 2 bth, SW facing corner unit features THE most incredible views of anywhere in Victoria! Situated right near the inner harbour, this beautiful suite also offers - in suite laundry, plenty of storage and secure underground parking. This unit also includes upgraded appliances, built-in shelving and buffet, high end light fixtures, window and door screens and beautiful imported wall paper. Built by Concert Properties in 2021 the Award winning Tapestry was named the "best in Wellness" among senior living communities in all of North America.