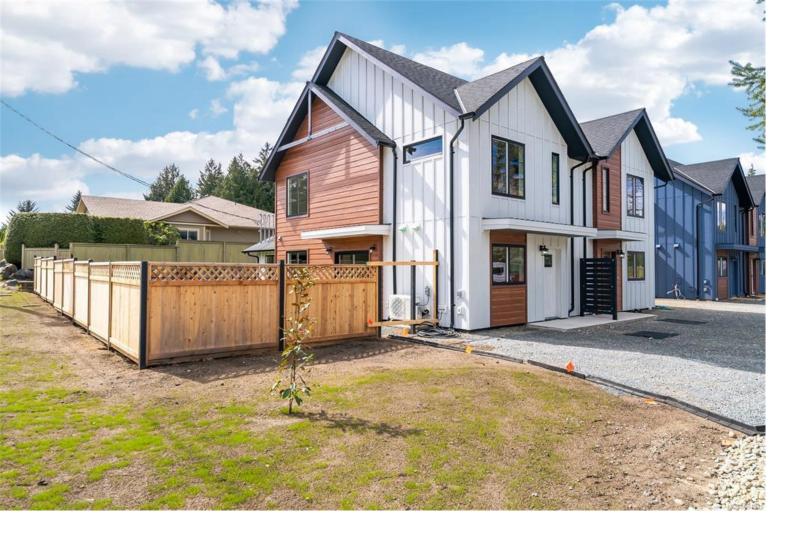

## 151 Shelly Rd Parksville BC

\$4,300,000

Welcome to an unparalleled investment opportunity in the heart of Parksville, where this premier 6-unit strata complex awaits savvy investors seeking exceptional returns. Nestled in the heart of Parksville, this brand-new development offers six meticulously crafted units, each boasting three bedrooms and four bathrooms. With quality finishes and spacious layouts, these units are primed to attract long-term tenants seeking comfort and luxury. With minimal upkeep required, you can maximize your returns while enjoying peace of mind. Strategically located steps away from the picturesque Englishman River and endless trails, this complex offers tenants unparalleled access to nature's wonders. Parksville's burgeoning rental market and strong demand for quality housing make this investment opportunity particularly compelling. Whether you're a seasoned investor or venturing into real estate for the first time, now is the time to capitalize on the potential of this dynamic market.