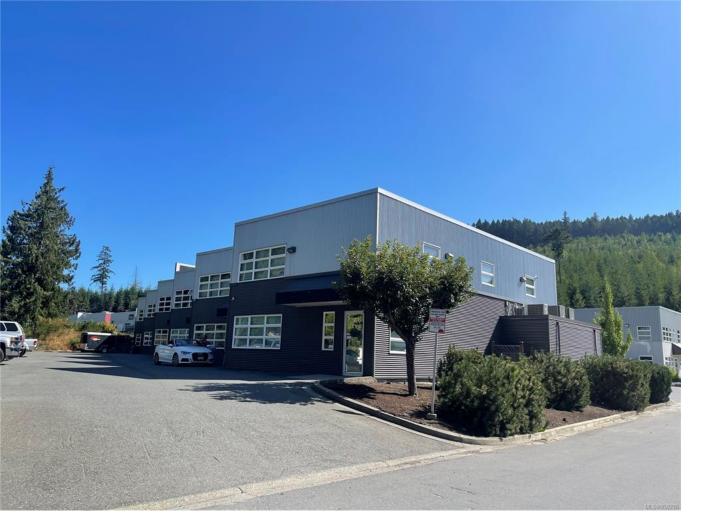

## 700 Shawnigan Lake Rd 15104 Shawnigan Lake BC

\$639,000

Great space and good price await you at the Malahat Industrial Center location. The unit is 13 years old and features a total of around 2800 sq ft with 1425 sq ft on the main and another 1375 (approx) up. The main floor is 9' ceilings and is presently used for manufacturing and product storage. The second floor has some more storage and space for offices and a lunch room if need be. The unit comes with 200amp 3 phase power, bathroom, 14' loading door, a front man door, a back man door, plus street signage, The property is zoned light industrial I-1A which offers a wide variety of uses. Quit paying a landlords mortgage and pay yourself. Located only 10 minutes from Langford this will sell fast...equivalent unit in Langford is over 800k... Adjacent unit (15015) is also for sale and may be bought together and share a common wall to have double the space