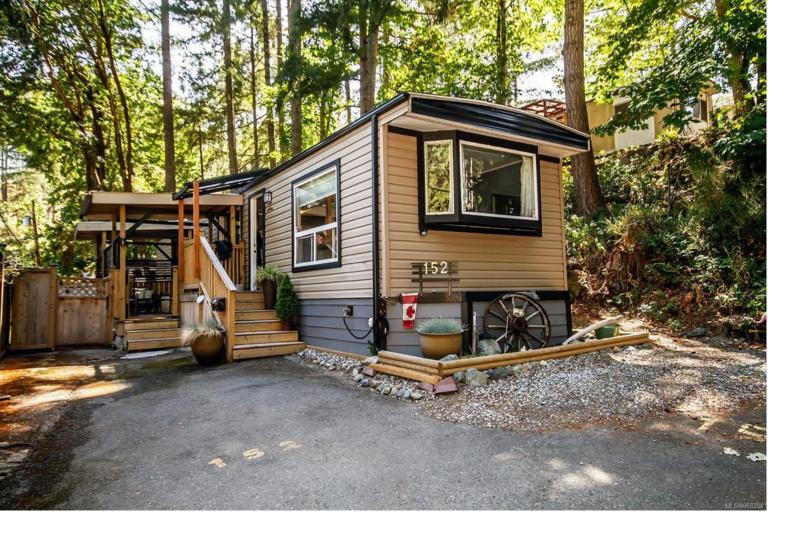

## 2500 Florence Lake Rd 152 Langford BC \$235,000

Own a home in Victoria for half the price of a condo? It's possible in Hidden Valley 55+ Park! This hidden gem was COMPLETELY RENOVATED down to the studs in 2020. It's an extremely affordable mobile home, with a newer vinyl siding update, a beautiful cedar patio for entertaining, plus you can still express your green thumb outside in your own private yard and keep your tools in a storage shed. This home features like-new SMART appliances, an open concept modern kitchen & living room, convenient barn doors to save space and a direct vent Rinnai wall furnace & NEW hot water tank. It has an updated 4-piece bathroom, a Juliet balcony off the primary bedroom and a handy 2nd bedroom for guests or office, plus TWO parking spots. Enjoy walks around nearby Florence Lake and peace of mind in the well managed Privately Owned park. It's pet friendly too! Close to Costco & Save-On, Millstream Village & Home Depot!