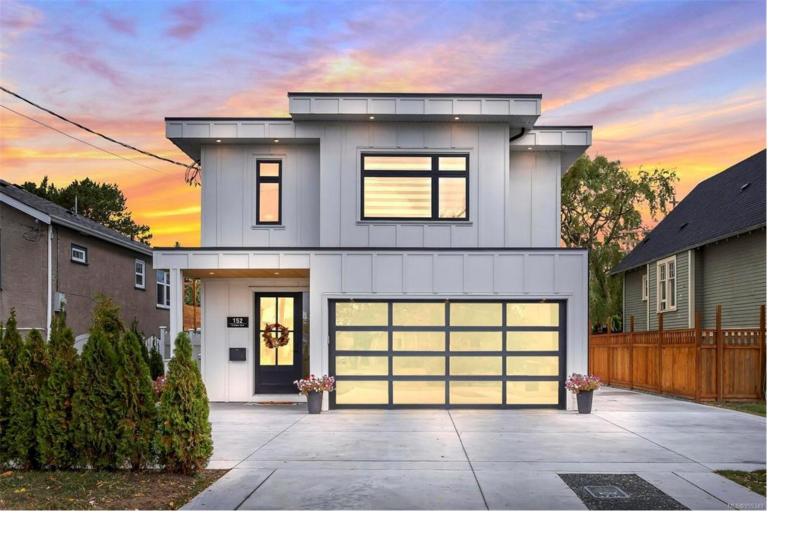

## 152 Crease Ave Saanich BC

\$2,299,900

JUST IMAGINE \$5,200 a month in rent, while living in your Dream Home! This exceptional, 4 bed 6 bath, Custom Home features its own self contained 1 Bedroom Suite AND a private detached 2-level suite with 2 beds & 2 full baths. The main dwelling is an entertainer's paradise with high-end appliances and finishing details throughout. The design of the primary 7 piece bath and walk-in is out of this world, spanning 300+SQFT, evoking the ambiance of a high-end penthouse, guaranteed to leave guests in awe! Modern amenities abound, from 2x EV chargers to outdoor TV and a custom quartz-wrapped fire table. The entertainment options are limitless, ranging from the theatre room with a 152" screen to the seamless indooroutdoor transition which is perfected by a 12ft sliding door, creating an unrivalled space all year round. This executive home offers blend of design, functionality, and income potential, making it a must-see for those seeking a truly unique living experience. Book a Showing Today!