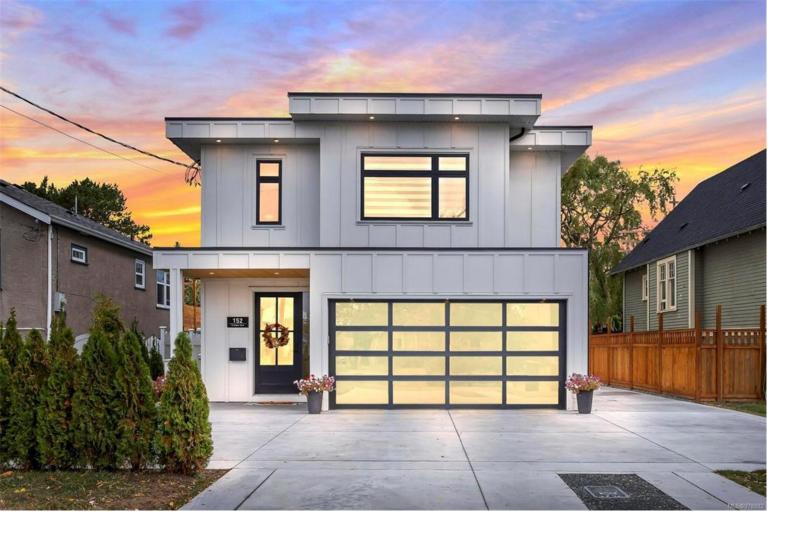

## 152 Crease Ave Saanich BC \$2,199,999

IMAGINE \$5,200 a month in rent, while living in your Dream Home! This exceptional, 6 bed 8 bath, Custom Home features its own self contained 1 Bedroom Suite AND a detached 2-level suite with 2 beds & 2 full baths. The main dwelling is an entertainer's paradise with high-end appliances and finishing details throughout. The design of the primary 7 piece bath and walk-in is out of this world, spanning 300+SQFT, evoking the ambiance of a high-end penthouse, guaranteed to leave guests in awe! Modern amenities abound, from 2x EV chargers to outdoor TV and a custom quartz-wrapped fire table. The entertainment options are limitless, ranging from the theatre room with a 152" screen to the seamless indoor-outdoor transition which is perfected by a 12ft sliding door, creating an unrivalled space all year round. Book a Showing Today!