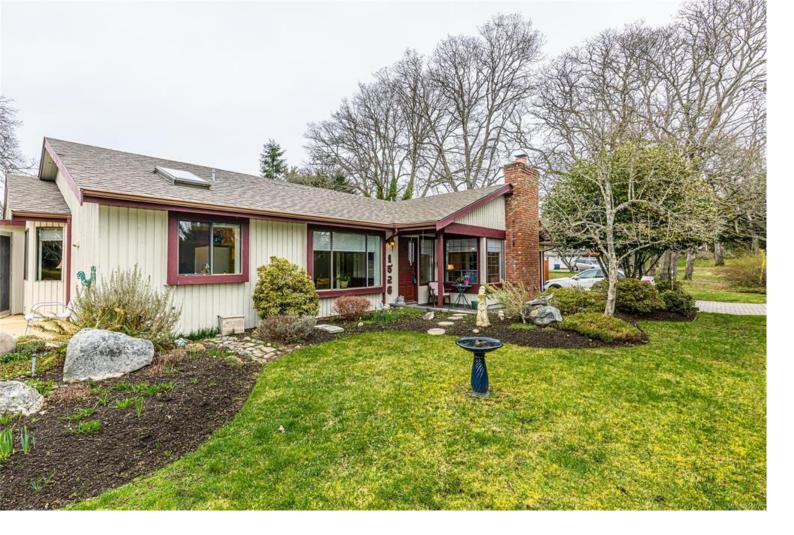

## 1526 Mt. Douglas Cross Rd Saanich BC

\$1,299,995

This beautifully maintained Rancher is a true gem. It boasts two bedrooms, two bathrooms, a formal dining room, a family room adjacent to the kitchen, a spacious living room with a cozy fireplace, and a lovely Sunroom with a deck. The garden has been well taken care of and has an in-ground sprinkler system to keep it lush and green. The location is private yet very central, close to Victoria and nestled in the peaceful Blenkinsop Valley area. You'll have easy access to all amenities, such as Root Cellar & University Heights Mall, and it's just a short walk to a playground and park. Plus, you can easily explore the great outdoors with nearby Mt Doug Park, the Galloping Goose, and Lochside Trails.