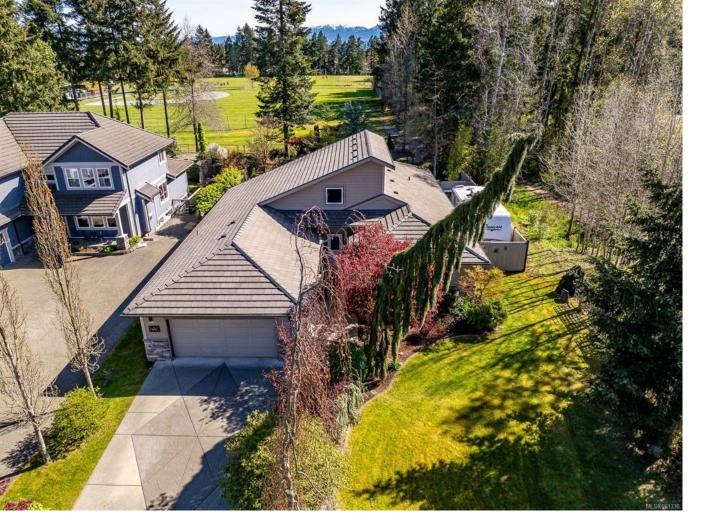

## 1531 Highridge Dr Comox BC \$1,350,000

IMMACULATE CUSTOM-BUILT rancher + loft on a .28 acre property. Inside, the open concept layout has high vaulted ceilings, polished concrete & African hardwood flooring and it is bathed in natural light. The kitchen has stainless steel appliances, maple cabinets and granite countertops that match the granite stone embracing the gas fireplace. The spacious primary bedroom has an executive ensuite and two walk in closets. There are two secondary bedrooms and two more bathrooms. With almost 2800 sq.ft, this home also has a flex room and upstairs bonus area. Outside, there is mature landscaping, gardening and privacy in the fully fenced yard. The home is finished with ICF construction, a concrete tiled roof, a stamped concrete patio & parking for a boat or RV. There is a walking trail & a sports field boarding the property. Live in one of the most popular in Comox due to its location to dog walking and recreational trails, schools parks and the short drive to CFB Comox or downtown Comox.