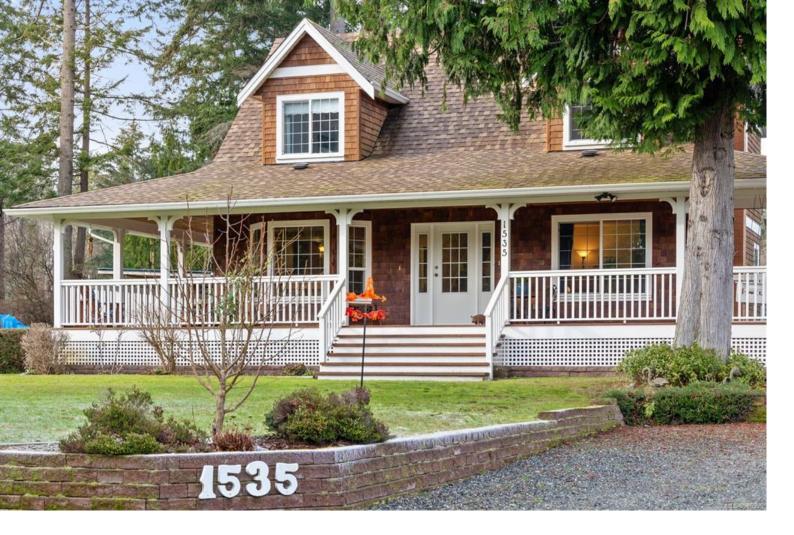

## 1535 Baikie Rd Denman Island BC

\$1,965,000

Charming Cape Cod Retreat with Two Separate Titles! Welcome to your serene escape in one of Denman Island's cutest neighborhoods! This beautiful 1,900 sqft Cape Cod home, nestled on a tranquil half-acre, features a cozy 940 sqft 6'3" finished basement. Plus, enjoy an extra fully serviced half-acre lot-perfect for parking a trailer or building a second home! Just a short stroll away, you'll find the stunning 64-acre Fillongley Park and beautiful swimming beach. Impeccably maintained and well-insulated, this home offers low-maintenance living, making it ideal as a full-time residence or a charming getaway. Each lot has its own well and septic field. Additional features include an attached 546 sf garage, a 497 sf detached workshop, and a wired electrical panel for a backup generator. Relax on the large covered porch that welcomes you to enjoy all weather and a fully fenced garden, perfect for pets or children. Don't miss this incredible opportunity to embrace the Denman Island lifestyle!