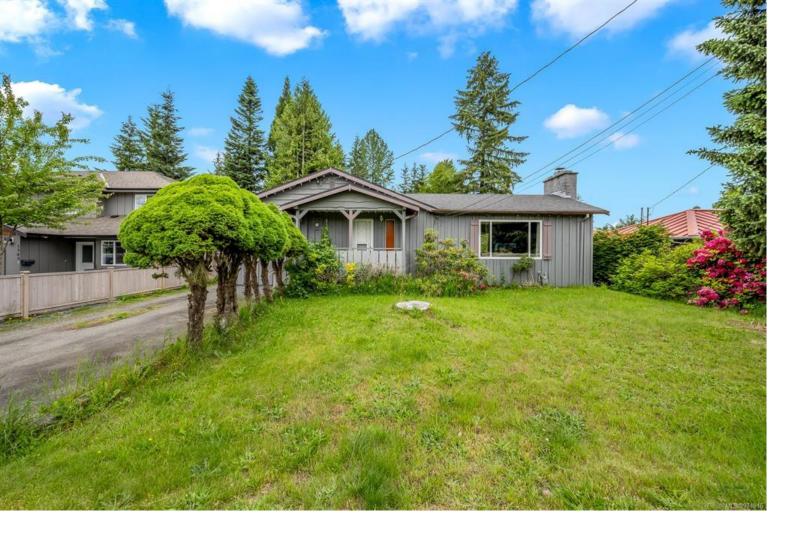

## 1535 Willemar Ave Courtenay BC

\$675,000

This well-cared-for 3-bedroom home sits on a spacious 0.241-acre lot in central Courtenay, offering fantastic potential for future development. The 70' x 150' lot is perfect for a fourplex, with City of Courtenay approval. Features include vinyl windows, a gas furnace, and a large 18' x 15' deck off both the dining and living rooms, ideal for outdoor living. The property also has a 124 sqft shed and a fully fenced yard for added privacy and storage. Enjoy easy access to shopping, schools, parks, and the Puntledge River trail system, all within walking distance. This is a rare opportunity to secure a great property with development possibilities in a prime location!