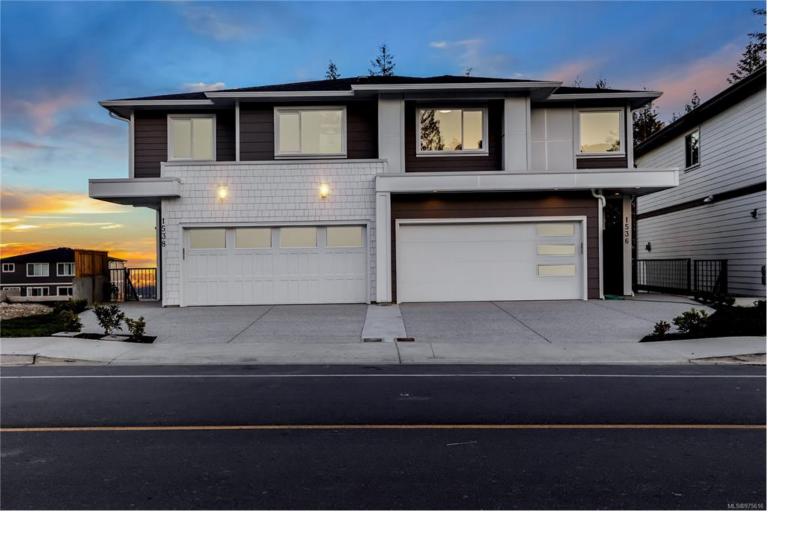

## 1538 Marble Pl Langford BC

\$1,199,999

This brand new half duplex is located in the popular Southport neighbourhood. Constructed by Laval Developments and offers modern elegance and thoughtful design throughout. This home offers 4 bedrooms, 4 bathrooms and a den. On the main floor you'll enjoy a spacious and open concept kitchen, dining and living area which is ideal for gathering and entertaining. The large balcony overlooks the tranquil natural landscape of a forest. The kitchen is equipped with a gas stove and is designed for both style and practicality. The cozy living room has a gas fireplace surrounded by marble. Downstairs is a one bedroom/one bath basement suite. The walkout basement features a separate entrance which provides excellent flexibility making it ideal for a nanny suite, additional living space or mortgage helper. This home has the luxury of a two car garage plus ample driveway parking. Close to many amenities. Price is plus GST