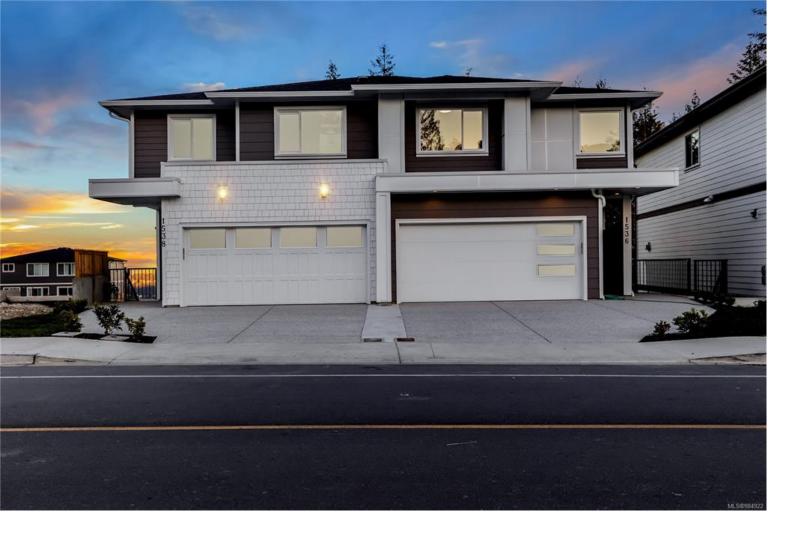

## 1538 Marble Pl Langford BC

\$1,174,999

This brand new half duplex is located in the popular Southport neighbourhood. Constructed by Laval Developments and offers modern elegance and thoughtful design throughout. This home offers 4 bedrooms, 4 bathrooms and a den. On the main floor you'll enjoy a spacious and open concept kitchen, dining and living area which is ideal for gathering and entertaining. The large balcony overlooks the tranquil natural landscape of a forest. The kitchen is equipped with a gas stove and is designed for both style and practicality. The cozy living room has a gas fireplace surrounded by marble. Downstairs is a one bedroom/one bath basement suite. The walkout basement features a separate entrance which provides excellent flexibility making it ideal for a nanny suite, additional living space or mortgage helper. This home has the luxury of a two car garage plus ample driveway parking. Close to many amenities. Price is plus GST