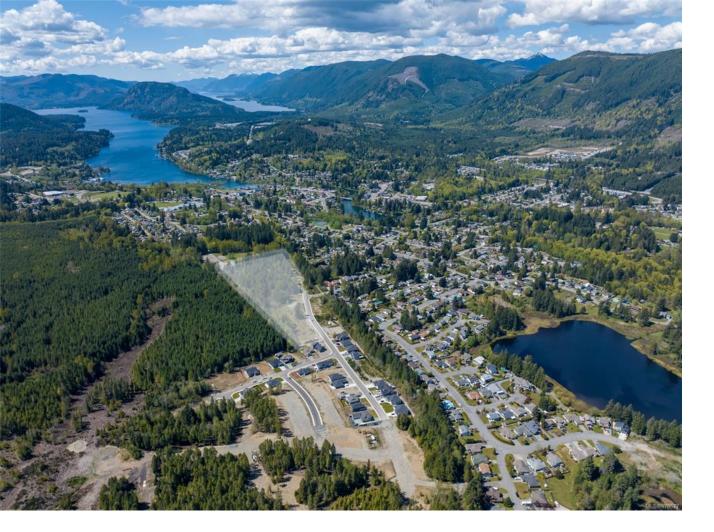

## 154 Maplewood Rise Lake Cowichan BC

\$284,900

Welcome to Trails Edge Lake Cowichan (LOT 8), where nature meets luxury on VanIsland! Nestled within the community of Lake Cowichan, this premier lot development offers an unparalleled opportunity to build your dream home amidst breathtaking natural beauty. With FREEHOLD lot prices starting @ \$279,900, Trails Edge presents an exceptional value for those seeking to invest in a slice of paradise. Each lot is meticulously planned & fully serviced, ensuring a seamless building process from start to finish. One of the many highlights of Trails Edge is its zoning, allowing for the construction of legal suites or with a carriage house, providing for additional income streams or multigenerational living. Enjoy stunning surroundings as Trails Edge is enveloped by mountain ranges, groomed trails by Trail Blazers & the Cowichan Valley Trail, offering a picturesque backdrop for your future home. Take advantage of this rare opportunity to secure a premium building lot in this exclusive development.