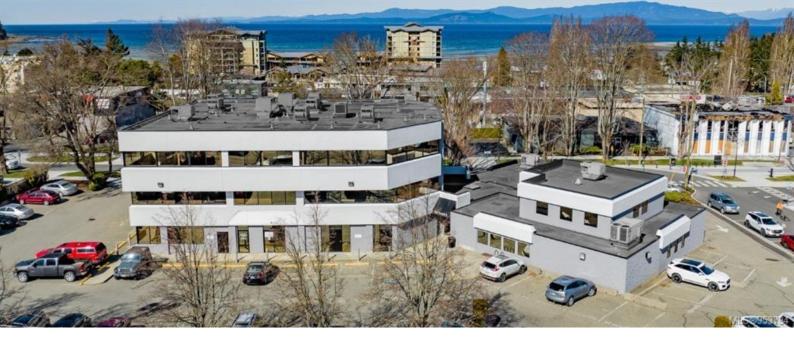

## 154 Memorial Ave Parksville BC \$5,998,000

The Parksville Professional Centre (the "Property") is made up of 24,209 SQFT of office and retail spread over two buildings with a large surface parking lot containing 65 stalls for both tenants and visitors. The Property is home to 10 tenants including Shoppers Drug Mart, Lisa Kerwin Law Corporation, Dr. Louis Beaudoin Inc., Drs. Sulz, Fridricksson and Bell, Drs. Morris, Szachnowska & Hickey-Somerville, and Ministry of Citizen Services amongst others. This fully air-conditioned building is ideal for medical and professional services alike and is located in the heart of downtown Parksville.