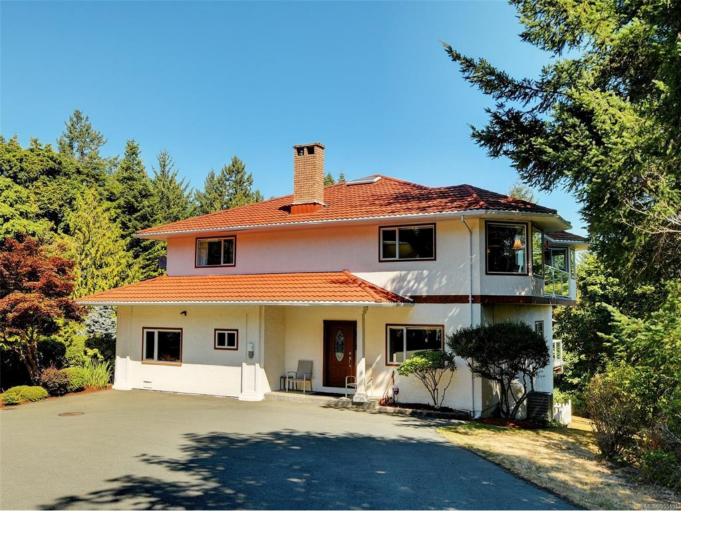

## 1540 Sylvan Pl North Saanich BC

\$1,598,000

Welcome to this Custom built Mediterranean style home in the Exclusive Ocean View Estates located in the sought after Lands End area! Situated behind mature hedges with Views to the Ocean and Gulf Islands. So many options in this home, 4BD&6BTH with Gracious entry to greet you, two bedrooms with en suits on main level plus Family room and access to large Patio. The Grand staircase takes you to upper level with spacious living and dining rooms, perfect for entertaining! Bright open Chefs kitchen with Granite, wood cabinetry, hardwood throughout with views out to the Salish sea and beyond! You will also find 2 more Bedrooms including the spacious Primary ,both with en suits on this level. The Lower level of home offers an oversized garage designed to fit a Motorhome and room for all your toys! Numerous outdoor decks and tennis court only adds this North Saanich lifestyle you've been looking for.