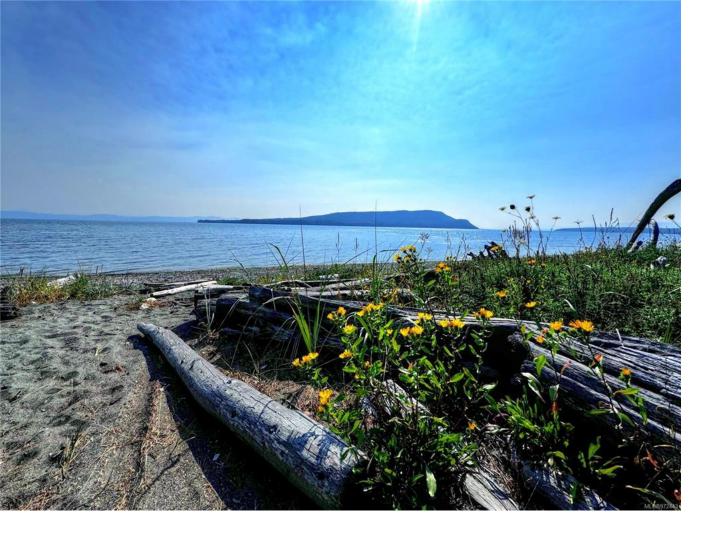

## 1550 Dalziel Rd Denman Island BC \$1,199,000

Prime Waterfront Property Near Fillongley Park. Discover serene living with this wonderful waterfront property, perfectly situated on a quiet road near Fillongley Park. Enjoy breathtaking panoramic views of Hornby and Texada Islands, framed by majestic mountain ranges in the background. This idyllic location offers the perfect vantage point to savor the golden hues of the ocean as you gaze out towards Lambert Channel and beyond. The property boasts a user-friendly beach, ideal for easy kayak launching or a refreshing swim at high tide. The home, featuring an original section plus a spacious, open-concept addition, invites you to bring your imagination and transform it into your dream estate. Adding to the property's appeal, you'll find a two-car garage, a storage shed, and a carport. This is a fantastic opportunity to create a waterfront haven tailored to your desires.