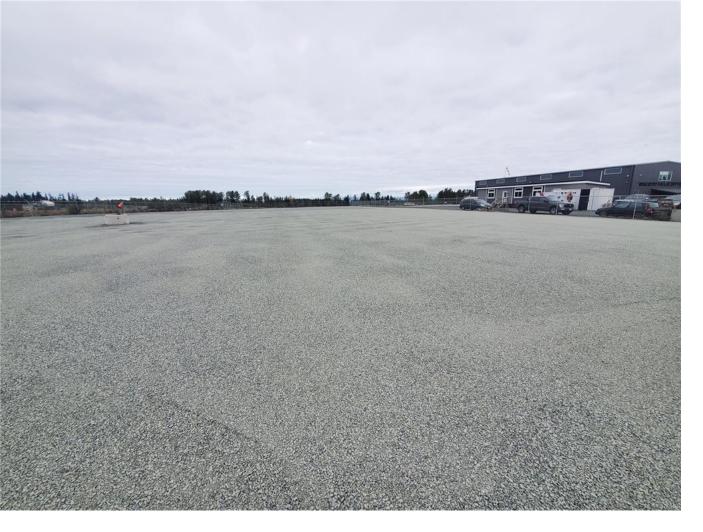

## 1550B SPRINGHILL Rd Errington BC

AN IDEAL LOCATION OFFERING APPROXIMATELY 50,000 SQ FT OF FULLY FENCED AND GATED COMPOUND FOR LEASE SITUATED IN THE INDUSTRIAL AREA OF SPRINGHILL ROAD ERRINGTON/PARKSVILLE REGION. THE LOT IS LEVELED WITH CRUSH ROCK IN PLACE. THIS IS A GROSS RENT LEASE. EXCELLENT INGRESS/EGRESS WITH FULLY FENCED COMPOUND. VERY CLOSE TO ALL ROUTES OF TRANSPORT. CURRENT ZONING IS INDUSTRIAL 1