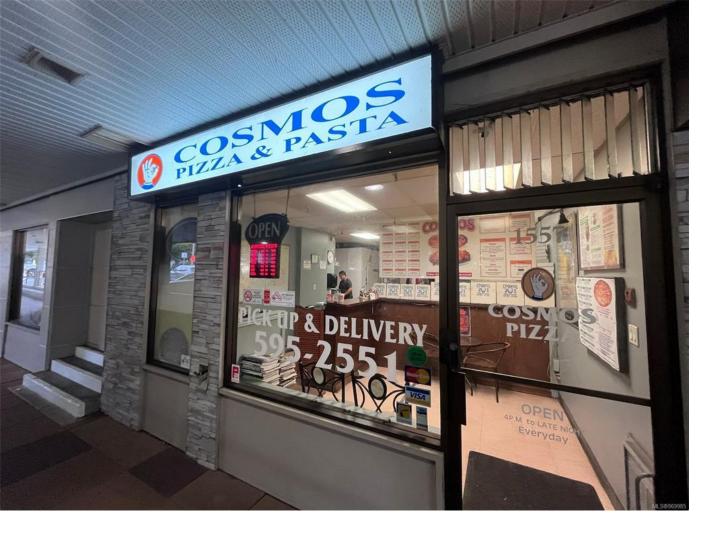

## 1557 Pandora Ave Victoria BC

\$175,000

An Opportunity Awaits! Located in a high-traffic area with a blend of residential and commercial properties, offers proximity to schools and hospital. This local (NON-FRANCHISE) pizza restaurant enjoys excellent visibility and offers easy parking. There is still significant potential for growth. Delivery services are available, with three delivery staff members. The lease is for ten years. For more details, an NDA is required. Come make it your DESTINED business! Please do not approach staff and owner regarding sale of business.\*