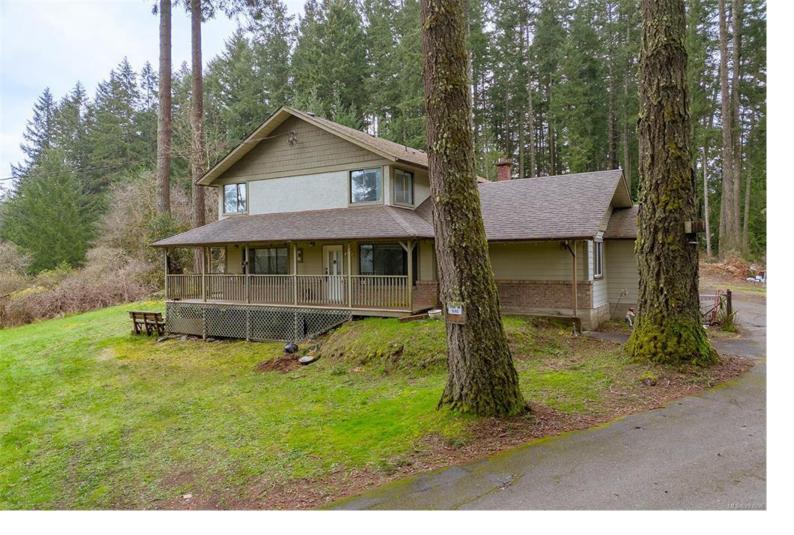

## 1559 Sawyer Rd Langford BC

\$1,999,900

ATTENTION DEVELOPERS This 1.37-acre property, already zoned for townhomes or single-family homes once sewer services arrive, offers an exceptional development opportunity. Currently, it serves as a high-income holding property, generating approximately \$7,000/month from two 1-bedroom suites, a 3-bed/3-bath main home, and an 1,100 sq. ft. shop. Nestled against CRD land, this private setting provides long-term value while you plan your project. Conveniently located near future growth areas, this is a rare chance to invest in a strategic, income-producing property with major upside potential. Don't miss out--secure your opportunity today!