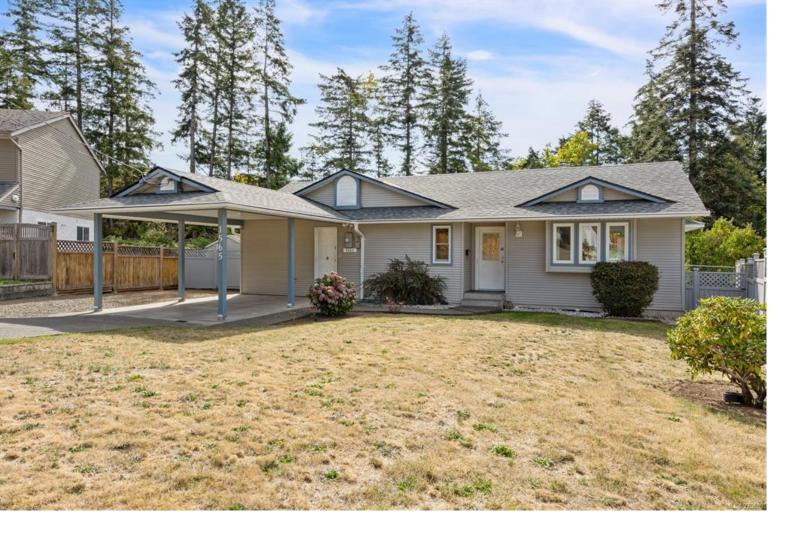

## 1565 Valley Cres Courtenay BC

\$729,000

Located in the heart of Courtenay East, this single-story home seamlessly blends style with comfort. It has been thoughtfully updated with a new roof and trim, as well as energy-efficient windows and sliding glass patio door, enhancing both its charm and functionality. Inside, the home features luxurious high-quality laminate flooring throughout, walls freshly painted in soothing tones, and elegant quartz countertops in the kitchen, all creating a welcoming ambiance. The floor plan spans over 1500 square feet, offering three inviting bedrooms and a versatile family room, easily transformable into a fourth bedroom to accommodate your growing needs. Perfectly positioned for privacy and convenience, this delightful home is just minutes from downtown Courtenay, North Island College, the Aquatic Centre, shopping, schools, and the hospital, making it an ideal choice for anyone looking to enjoy both the vibrancy of the city and the peace of a quiet neighbourhood.