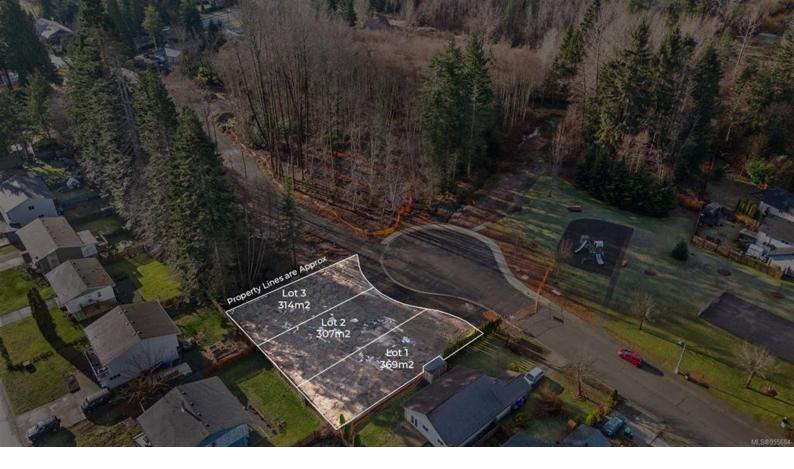

## 1568 Larsen Rd Courtenay BC

\$345,000

Don't miss out on this enticing opportunity to acquire a building lot in one of Courtenay's newest developments! There is an abundance of perks with the location being across from a well established park/playground, situated in a cul-de-sac ensuring privacy and it is only a couple minute drive from the downtown core giving you fast access to amenities. The subdivision is almost complete and lots should be available in April 2024. Imagine the life you could build here.