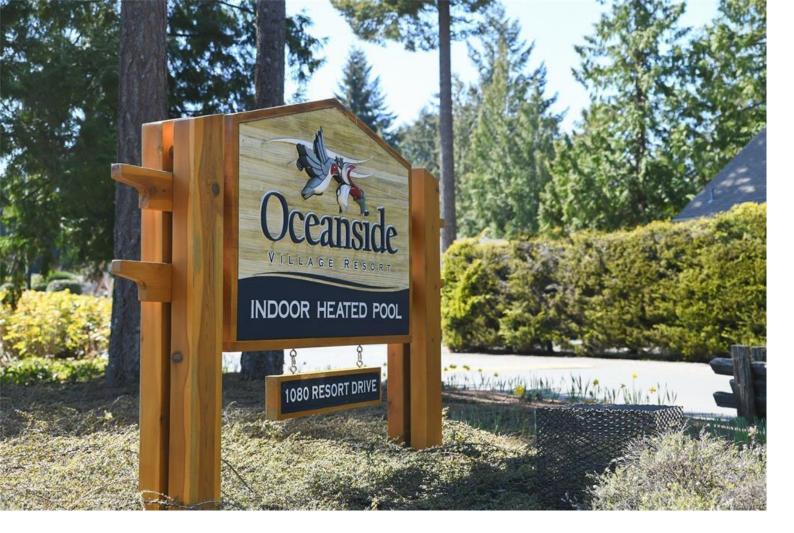

## 1080 Resort Dr 158 Parksville BC

\$745.000

Welcome to seaside living in Parksville with this charming west coast home; boasting over 1000 sq. feet of space featuring the largest "Cypress" floorplan. With 2 bedrooms, 2 bath and an airy loft, it's a perfect space for relaxing and enjoyment. The open-concept living is great for entertaining guests or enjoying quiet evenings by the cozy gas fireplace. Vaulted ceilings and large windows allow natural light to cascade in. Nestled in the heart of resort drive, you are steps away from an array of adventure and local amenities. Take a dip and unwind in the indoor pool or hot tub, explore nearby shopping/dining and Rathtrevor Provincial Park, one of Vancouver Island's most beautiful sandy beaches. Step outside your door to your private greenspaces and inviting trails. Whether you choose to live here full-time, rent as an investment or use as a recreational property, a delightful coastal lifestyle awaits you. Enjoy nearby gulf Islands, golf courses, boat launches, ski mountains and more.