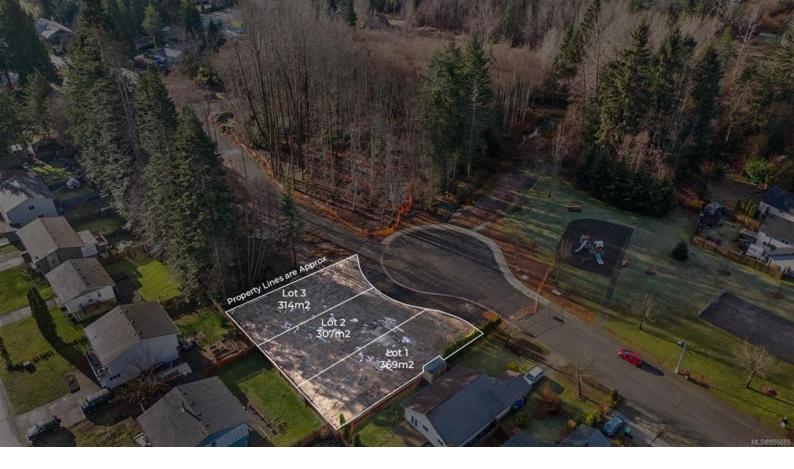

## 1580 Larsen Rd Courtenay BC

\$335,000

Don't miss out on this enticing opportunity to acquire a building lot in one of Courtenay's newest developments! There is an abundance of perks with the location being across from a well established park/playground, situated in a cul-de-sac ensuring privacy and it is only a couple minute drive from the downtown core giving you fast access to amenities. The subdivision is almost complete and lots should be available in April 2024. Imagine the life you could build here.