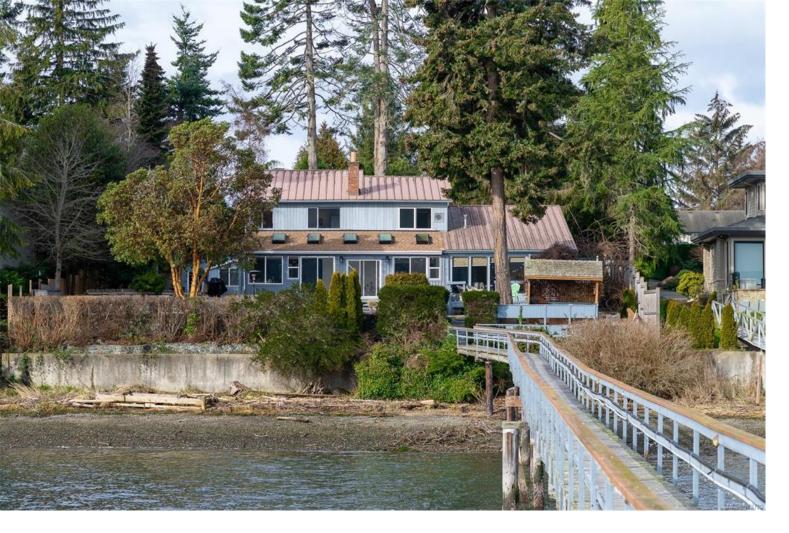

## 1581 Dufour Rd Sooke BC

"Salty Towers" Where the harbour meets the sea! A well known waterfront B&B on .82 acres tucked in behind Whiffin Spit. Totalling 6 beds, 6 baths, over 4,249 SQFT, aux buildings, and a deep water dock that is zoned for commercial use. The floor plan is setup to maximize the RU4 zoning (see Supplements). The principle residence offers 4 beds w/ 3 up and 1 on the main. The main floor bedroom currently operates as the "Queen Suite" room with its own private entrance & ensuite (accommodates 2). Attached to the principle residence is what is known as "Harbourside Cottage" (accommodates 4). The flexible accessory building holds both "The Captains Cottage" (accommodates 4) has private deck for guests and an office which currently runs a successful Whale Watching business off the dock. This home offers the perfect opportunity for an owner looking to live and work on the water. Minutes from world class fishing, whale watching, hiking, and town.