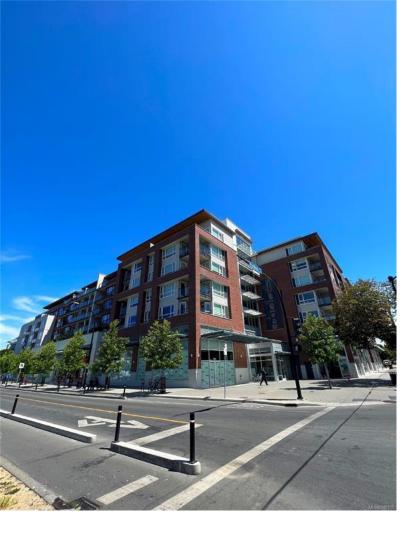

## 1585 Vancouver St Victoria BC

\$28

Built in 2020, 1008 Pandora Avenue boasts the opportunity to lease prime commercial space in a hightraffic area. With flexible CA-75 zoning and units ranging from 820-2,215 SF, the subject property can accommodate a variety of retail, office, and service-based businesses. These units offer excellent frontage along Pandora Avenue and Vancouver Street and are well-positioned to reach a wide range of clientele. With on-site parking, prominent signage opportunities, and easy accessibility, the opportunity to lease at 1008 Pandora Avenue offers business growth, customer convenience, and effective brand exposure.