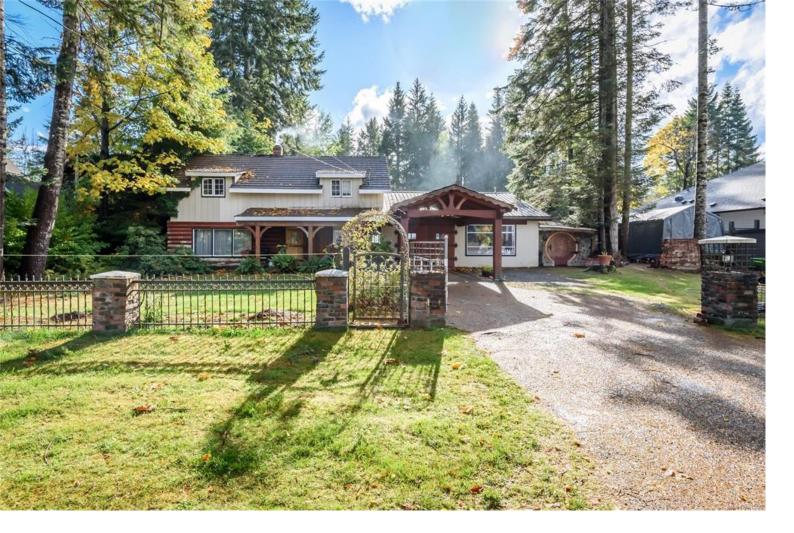

## 1589 Seaview Rd Black Creek BC

\$849.000

A Character home on large private lot across from the beach. Seaview, a no-through road is one of the most sought after residential locations in the Valley, providing access to the safe and sandy Miracle Beach and all of the facilities and superb walking trails of the Provincial Park. This really is an interesting home, built and added to over the years for comfort and convenience with the its latest accomplishment being a superb Hobbit door (not the main entrance!), hand crafted by the owner. Other features include a large, warm and inviting open plan Kitchen/Sunroom on the south side of the home overlooking the rear yard towards the forested lands of a large private farm. Additional, measurements do not include approximately 400 unfinished square feet, beach access is 200 feet from the property with the Marina, Golf Course, Oyster River and local shopping just minutes away by bike or car.