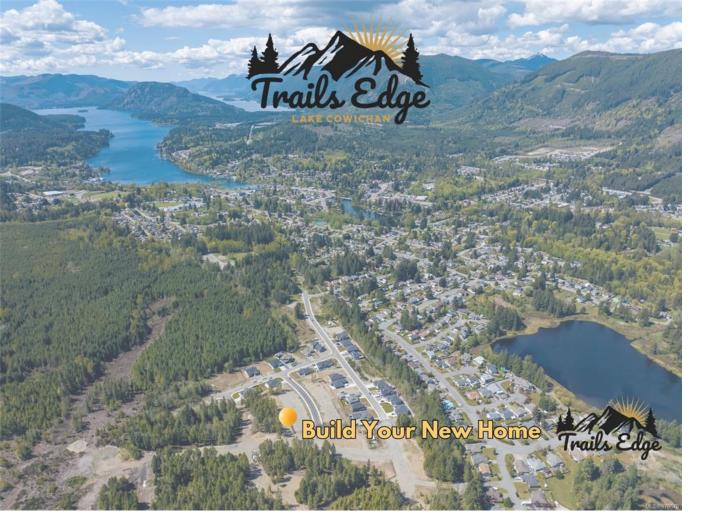

## 159 Maplewood Rise Lake Cowichan BC \$284,900

Welcome to Trails Edge Lake Cowichan (LOT 5), where nature meets luxury on VanIsland! Nestled within the community of Lake Cowichan, this premier lot development offers an unparalleled opportunity to build your dream home amidst breathtaking natural beauty. With FREEHOLD lot prices starting @ \$279,900, Trails Edge presents an exceptional value for those seeking to invest in a slice of paradise. Each lot is meticulously planned & fully serviced, ensuring a seamless building process from start to finish. One of the many highlights of Trails Edge is its zoning, allowing for the construction of legal suites or with a carriage house, providing for additional income streams or multigenerational living. Enjoy stunning surroundings as Trails Edge is enveloped by mountain ranges, groomed trails by Trail Blazers & the Cowichan Valley Trail, offering a picturesque backdrop for your future home. Take advantage of this rare opportunity to secure a premium building lot in this exclusive development.