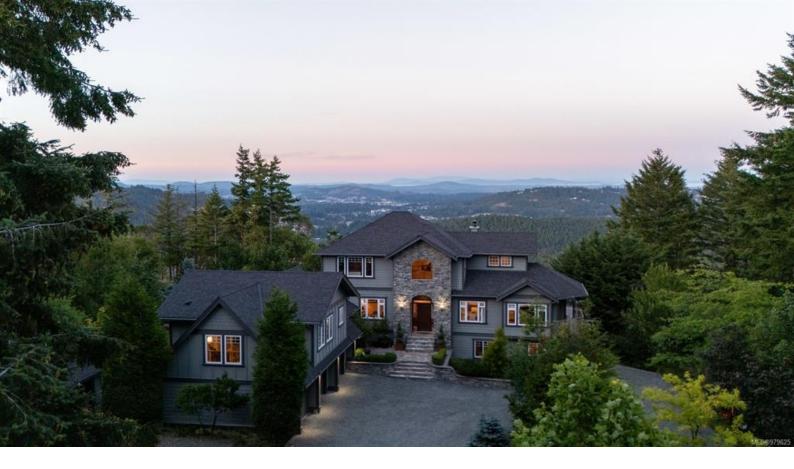

## 1590 Neild Rd Metchosin BC

\$2.799.000

Step into your own Private Oasis! This immaculate custom-built masterpiece spans 5,035 sqft & is set on a stunning 10+ acre property with breathtaking 180-degree view of the Salish Sea, the Olympics, Mount Baker, & downtown Victoria. Unwind while enjoying expansive city and ocean vistas from multiple patios and decks. Inside, gleaming Brazilian Cherry floors lead you through a beautifully designed kitchen that opens to an outdoor garden & entertaining area and a family room with a wood-burning fireplace under soaring 20 ft. vaulted ceilings. The main level also features a grand entrance, formal dining and living rooms, media room/office & more. Upstairs find three spacious bedrooms. The home includes a one-bedroom suite with separate entry above the triple-door garage and a lower area with multi-purpose rooms. Forced air and heat pump complete this incredible home. Abundant wildlife roam the grounds. Don't miss this chance to live in luxury, surrounded by nature and breathtaking views!