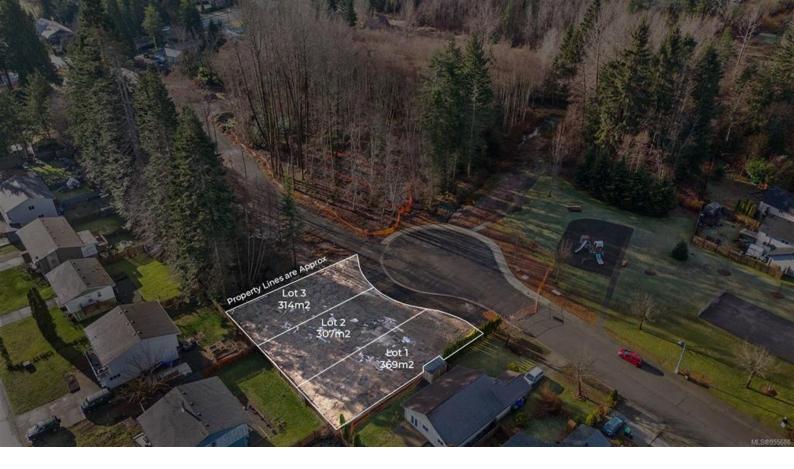

## 1592 Larsen Rd Courtenay BC

\$340,000

Don't miss out on this enticing opportunity to acquire a building lot in one of Courtenay's newest developments! There is an abundance of perks with the location being across from a well established park/playground, situated in a cul-de-sac ensuring privacy and it is only a couple minute drive from the downtown core giving you fast access to amenities. The subdivision is almost complete and lots should be available in April 2024. Imagine the life you could build here.