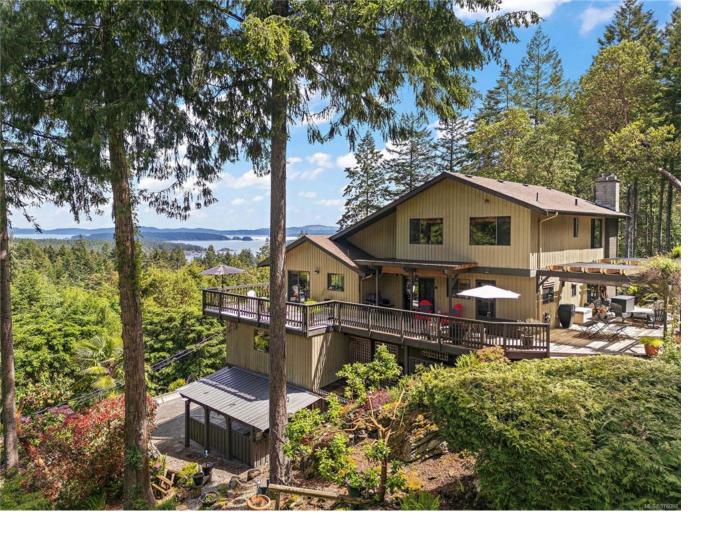

## 1595 Eagle Way North Saanich BC

\$1,895,000

High up on a private 3.6 acre property in North Saanich, spectacular ocean views of Satellite Channel and the Gulf Islands, you'll find this multi-level west coast contemporary home. Backing on to Horth Hill Park with North, South, East & West facing decks, this immaculate 3,092 finished sq. ft. home offers 3 bd/3 bath along with visitor accommodation or spacious home office. Features ductless heat pumps, floor to ceiling brick gas fireplace, vaulted ceilings in LR and Primary BR. Double car garage, workshop, carport and additional parking for multiple vehicles. No grass to mow on this sloped easy care natural woodland. Situated close to Sidney, airport ferry terminal. Bonus - subdivision potential. A rare offering in North Saanich, for this one of a kind property.