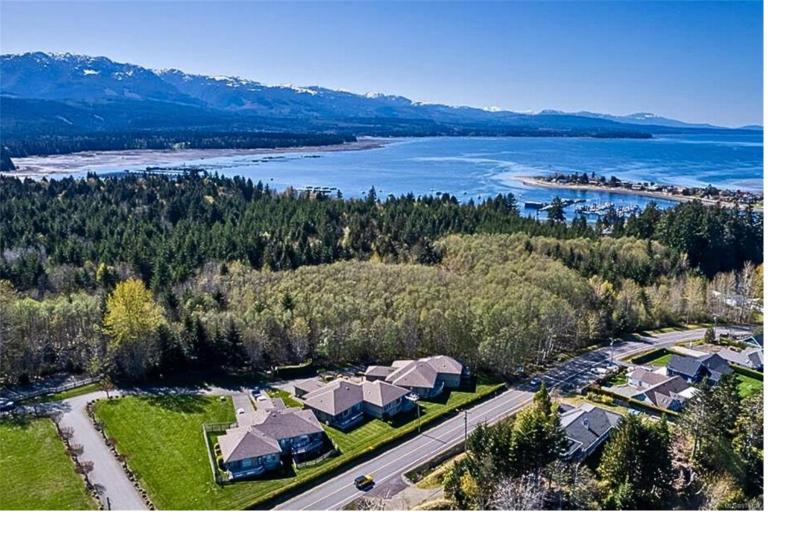

## 5300 Gainsberg Rd 16 Bowser BC \$750,000

Located at 16-5300 Gainsberg Rd in beautiful Deep Bay, this one-of-a-kind patio home in Lighthouse Estates offers privacy & luxury in an enviable location. With 2 beds + den, this 1732 sq ft home boasts an open-concept layout, hardwood floors, 9' ceilings, and large windows for natural light. The living area includes a feature fireplace, while the well-appointed kitchen offers granite counters and eating bar. The primary suite features an oversized window with peaceful garden and forest views plus a walk-in closet. Patio doors lead to a private, partially covered dream patio with pergola backing onto greenspace, perfect for entertaining or relaxing both days and evenings. Steps from the marina, beaches, trails, and a short drive to shopping, golf, and skiing at Mt. Washington, this home offers the best of coastal living. With RV parking and the security of a close-knit community, it's ideal for full-time living, a vacation retreat, or future retirement. Meas. approx.