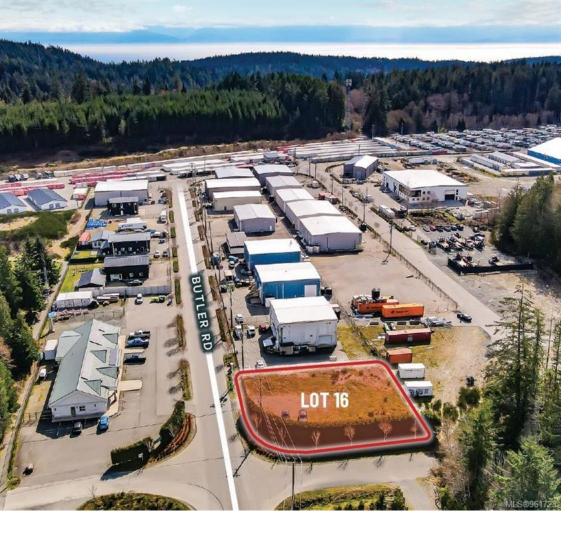

## 7450 Butler Rd 16 Sooke BC

\$2,500

The opportunity to lease an industrial lot in the Sooke Business Park located at 7450 Butler Road. Lot 16 is 10,764 SF of fenced and secured industrial land. The property has excellent general industrial zoning which allows for a wide range of uses. Excellent vehicular access to Highway 14 allows for convenient servicing of all of the surrounding Westshore municipalities.