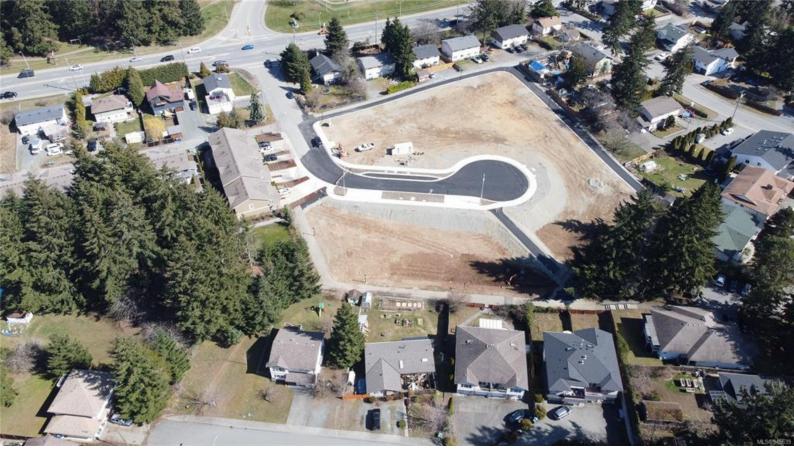

## 16 Leam Rd Nanaimo BC

\$399,900

Approximately 6127 sq. ft. lot for sale in the desirable central location of Diver Lake. This lot is situated within the City of Nanaimo limits and offers amenities of paved roadways, curb and gutter, sidewalks, street lighting and underground municipal services. This lot is located close to all shopping, restaurants, coffee shops, city amenities, recreational facilities, bus route and all on a quiet cul-de-sac, in a family oriented neighborhood. Great area with everything you need just minutes away. This is a carriage house lot that has back lane access from Leam Road and Whitney Road. Price is plus GST.