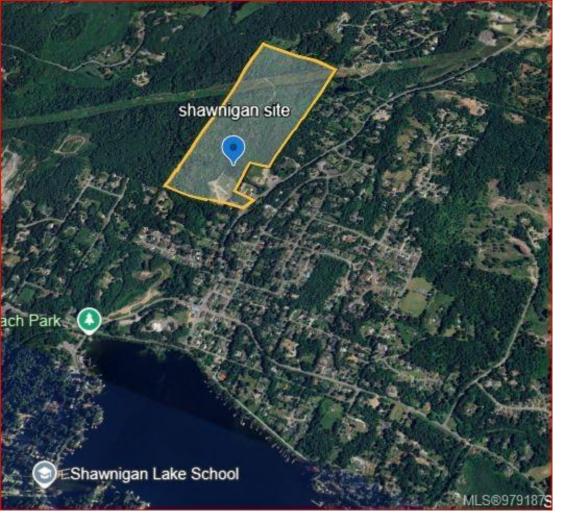

## 1600 Shawnigan-Mill Bay Rd Shawnigan Lake BC

\$4,400,000

This property is a rare offering with institutional and residential across 3 different titles, totaling 95.57 acres. The P-1 zoned site is 5.24 acres and is the entrance to the remainder lands which consists of A-1 zoned with 70.33 acres and an A-2 zoned with 20-acre site which is in the ALR. There is a common road installed and a fringe road to the 20 acres. The sites have had some clearing done for home site options. The current A zoned lots allow for 30 acre lots or 3 lots x30 acre estate lots. Power and water are at the road / entrance, no sewer. Septic and well is the alternative. The P-1 site would allow for various institutional uses such as schools. There is water and power at the road and no sewer. It also requires the allowance for the access road to the remaining 90 acres.