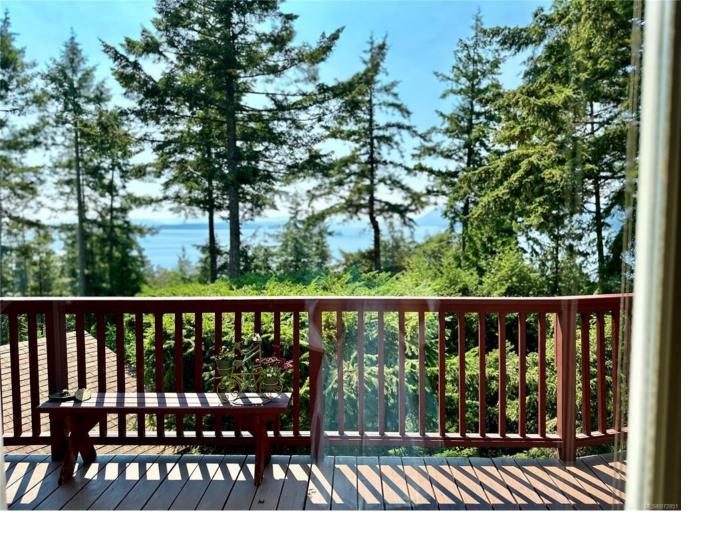

## 1601 Shoal Rd Pender Island BC

\$950.000

Welcome to 1601 Shoal Road, one of those rare gems within Magic Lake that you didn't know existed. This property has not been on the market for 30 years and before that, not for 20. Featuring ocean and sunset views, 2 bedrooms upstairs with a guest room below, 2 bathrooms, a workshop, chicken coops, a double carport plus RV parking, fenced gardens, storage and more. The park like trails on this 2.27 acre property take you to the sizeable workshop surrounded by boulders covered in moss and with Arbutus towering above you. The home wraps around you as you take in the view from inside or on the expansive deck. Enjoy watching the busy water down below with passing boats and the evening sunset which doesn't disappoint. Lots of room for guests, kids pitching tents, dinners on the decks and easy strolls to Thieves Bay or Shingle Bay- two of the best beaches in the Southern Gulf Islands. Brand new septic system as of Sept 2023. See floor plans & book your tour today.