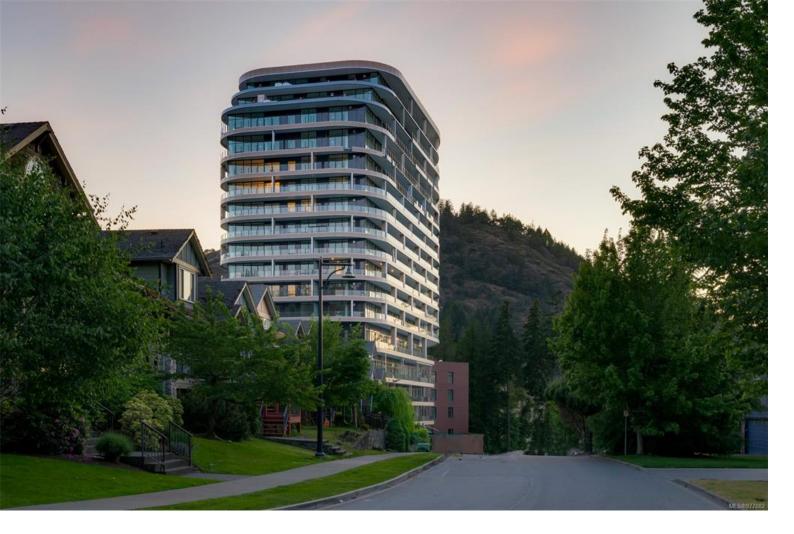

## 2000 Hannington Rd 1603 Langford BC

\$1,140,000

Experience world-class luxury at One Bear Mountain, where nature meets sophistication. This expansive 16th-floor 2-bed, 2-bath residence presents sprawling westward views over the 18th fairway and Mt. Finlayson. Premium details include oak flooring, soaring 10-foot ceilings, floor-to-ceiling windows, Bosch appliances, quartz countertops, and sleek Italian cabinetry. The living room features a gas fireplace, custom niche and opens onto a 300 sqft patio—perfect for unwinding while taking in the stunning scenery. The primary bedroom offers a walk-through dressing room and a spa-inspired ensuite. The private 2nd bedroom across the living room, has a generous closet and 4 piece bath.Residents enjoy exclusive access to amenities, including the 16th-floor Grenoble Sky Lounge, Business Center, Fitness and Yoga Studio, Outdoor Pool, and Sundeck. Complete with 2 PARKING STALLS, EV charger, a storage locker, bike storage, and a dog wash, this home offers an unparalleled living experience.