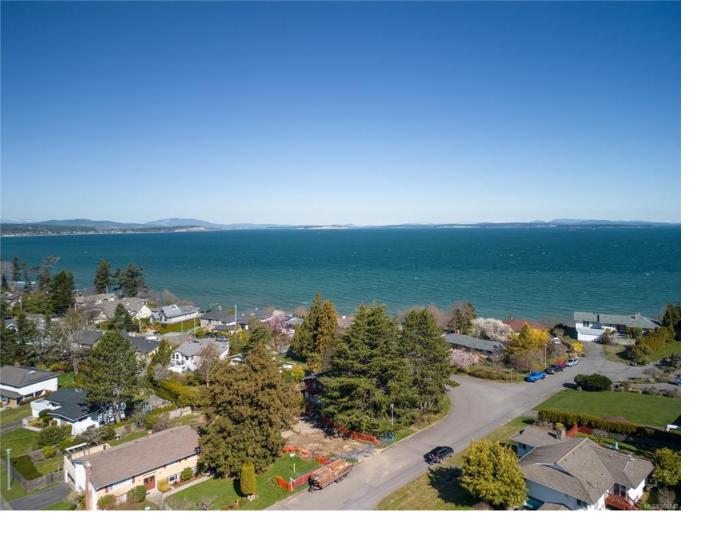

## 1605 Mileva Lane Saanich BC

\$1,100,000

Amazing opportunity to create your dream home in the coveted neighbourhood of Gordon Head. This vacant lot boasts a prime west-facing backyard and spans an impressive 80 feet by 125 feet. With close proximity to Mount Doug Park, this property offers access to stunning natural vistas and outdoor recreation. The lot provides ample space to design and build a custom home that meets your unique needs and preferences. The size and orientation of the lot provide endless possibilities. Located in one of Victoria's most sought-after neighbourhoods, Gordon Head offers a vibrant community with diverse architecture and a range of amenities. The proximity to Mount Doug Park adds to the area's appeal, offering hiking trails, picnic areas, and breathtaking views. Don't miss this opportunity to build your dream home in one of Victoria's most coveted neighbourhoods.