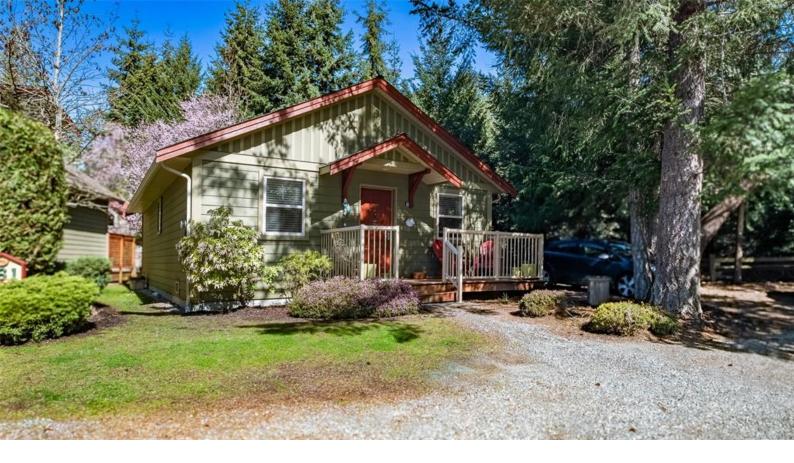

## 1080 Resort Dr 161 Parksville BC

\$614,900

End Unit! Rare find! This 2 bed, 1 bath Arbutus Model is a sought-after one level with one of the larger, more private lots in the complex. Enjoy a spacious composite rear deck with dual access from the primary bedroom and living room, perfect for relaxing or entertaining. Features vaulted pine ceilings, skylights, gas fireplace, updated granite counters, updated kitchen cabinets, stainless appliances, new blinds, lighting, updated tile backsplash, fresh paint, and tile & laminate flooring. On-demand gas hot water + baseboard heating. Replaced washer, dryer, microwave & dishwasher. Private rear yard, composite front deck, 2 parking spots, outside storage, and access card to indoor pool. Bare land strata: \$250.01/mo. No GST with this unit. Preferred closing July 7. Roof de-mossed last month. Steps to shops, dining, and Parksville's best beach--Rathtrevor!