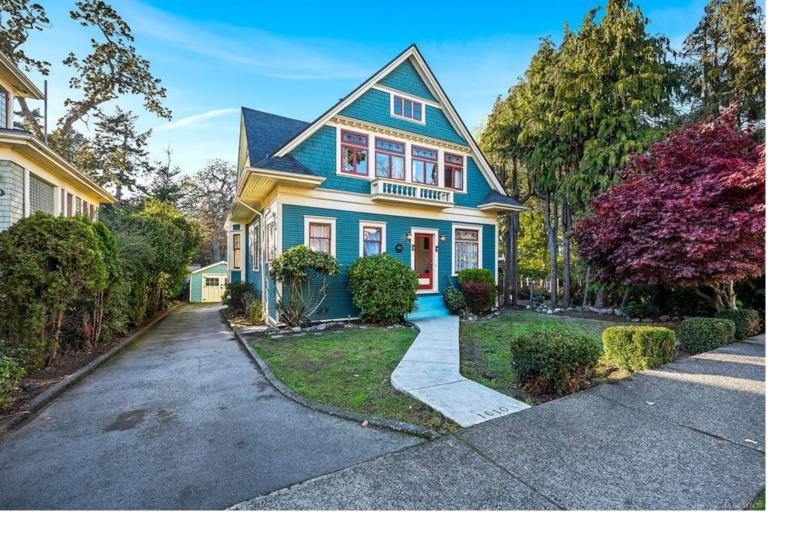

## 1610 Belmont Ave Victoria BC

\$1,570,000

Explore 4-plex property situated in the heart of Fernwood. Whether you're an investor seeking a profitable venture or a homeowner looking for a comfortable home, this property offers a range of possibilities. You can choose to occupy one of the units and generate income from the others. For those desiring more space, consider merging 2 of the units with an existing staircase. Bonus: The seller is willing to open up the staircase to create a 3bd 2ba contained living space, with 2 individual mortgage helpers still intact. Features original fir floors, classic claw foot tubs, and beautiful stained glass windows. A detached garage and a basement providing extra storage space. Sun-soaked south-facing backyard, and a private gate granting direct access to Stadacona Park. Recent upgrades and regular maintenance inside and out, ensuring a well-kept and hasslefree investment. Development potential to be turned into 6 plex (buyer to do their due diligence)