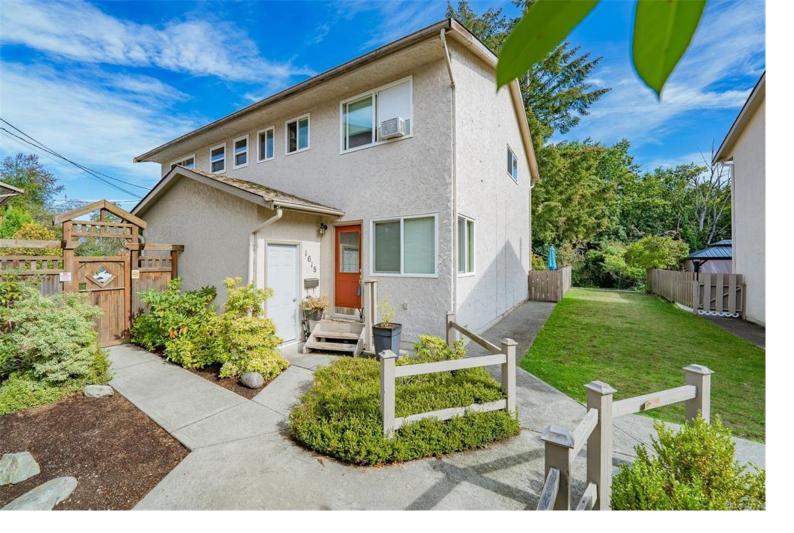

## 1618 Fuller St Nanaimo BC

\$474,900

Beautifully updated 1,196 sqft corner townhouse that offers added privacy and backs onto serene greenspace, located in the heart of Central Nanaimo! This move-in-ready home is perfect for families, first-time homebuyers, or those looking to downsize. Featuring 3 spacious beds upstairs and main level living, it provides a functional and comfortable layout. The recently renovated kitchen boasts ample counter space and storage, while the open floor plan on the main level is perfect for both entertaining and everyday living. Step outside to your fully fenced private backyard backing onto greenspace ideal for outdoor dining, gardening, or a safe play area for kids. Additional features include in-suite laundry, a storage room, and one dedicated parking spot. Situated close to major bus routes, shopping centers, schools, parks, and all Central Nanaimo's amenities, this home combines convenience with peaceful living. All measurements are approximate and should be verified if important.