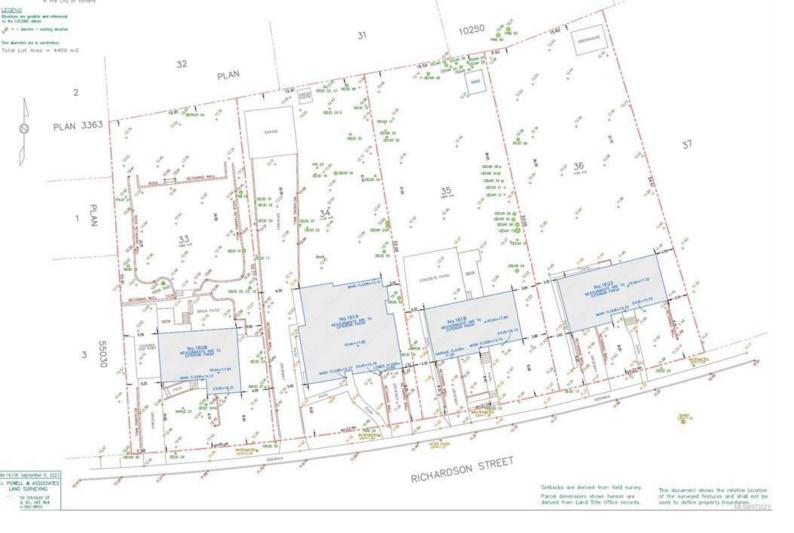

## 1618 Richardson St Victoria BC

\$1,900,000

Incredibly rare opportunity to acquire approximately 48,000 sq. feet of land with a frontage on Richardson St. of 292 ft. 4 separate parcels of land with 4 homes. Buy/hold as a long term investment or build Missing Middle housing now. The size and configuration lends itself to many possibilities include 6 Missing Middle House Plexes with 36 units. The layout allows for an achievable FSR of 1:1. Only \$166/ buildable foot. A subdivision of SFHs and Missing Middle Housing together. May also be the perfect time to consider a rental building on the site with the current push for purpose built rentals. Buyer to verify possible uses with COV staff. Located on one of Victoria's quietest streets, on the newly completed AAA biking road. Minutes to the ocean, shopping and on a BC transit route. No showing without an accepted offer (only available as a package of four homes). Homes tenanted so please respect their privacy. Special Consideration for projects including a BC housing component.