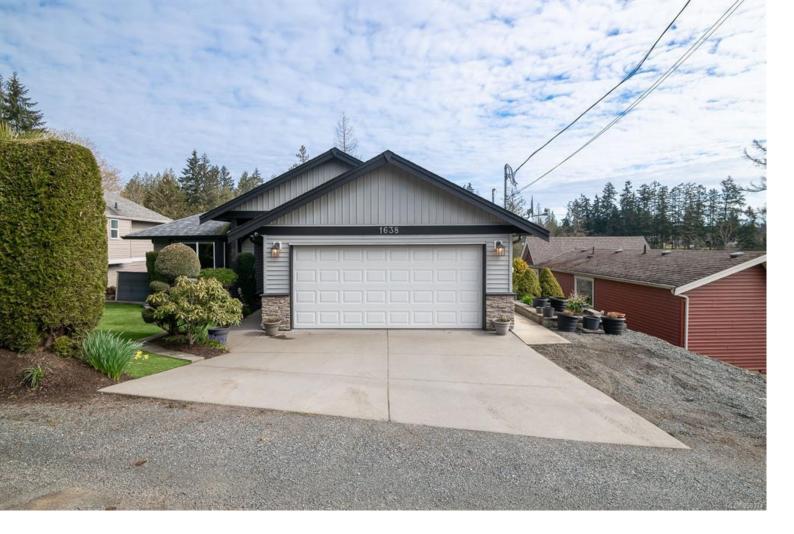

## 1638 Elm Rd Nanaimo BC

\$969,000

Tucked away on a tranquil no-through road, this property boasts a picturesque backdrop w/ a charming pond & marsh, offering both privacy & a connection to nature right at your doorstep. This inviting home features a main level entry w/o basement, offering 4 beds & 3 baths which includes a versatile 1-bed 1-bath suite. Features include hardwood floors, in-floor heating in the main floor baths, a steam shower w/ jets in the ensuite, as well as a heat pump w/ AC. Entertainment enthusiasts will appreciate the wired-in speakers, 3D projector w/ a 100" screen, & the added bonus of a hot tub. Outside, the fully landscaped yard offers easy maintenance turf, irrigation system, a covered balcony & lower level patio perfect for outdoor gatherings. Additionally, enjoy the ambiance of a separate built-in firepit, & apple, cherry, & pear trees. This property presents a rare opportunity, combining a peaceful haven w/ the added benefit of a mortgage-helper - an essential feature in today's market.