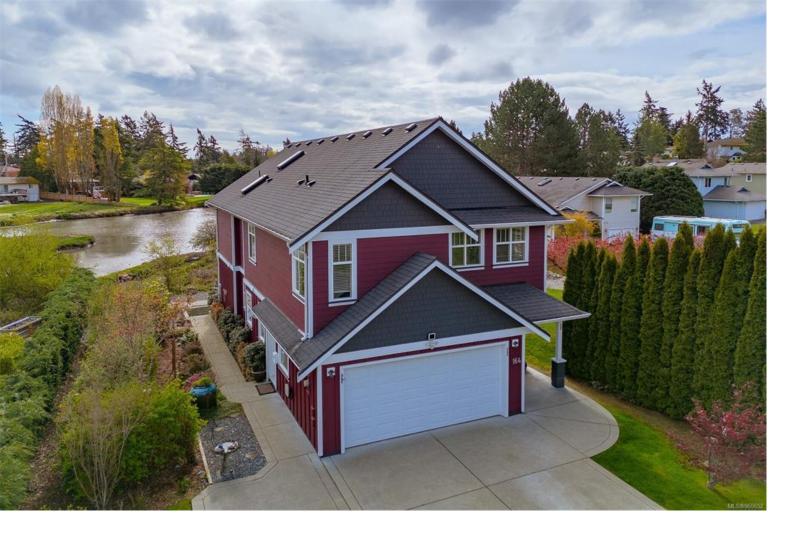

## 164 White Pine Rd View Royal BC

Located in View Royal on a quiet cul de sac. Immaculate, well thought-out 2010 year built custom oceanfront home (Borders Helmcken Centennial Park) Boasts 3200+sqft of pristine living space. Main living up, 2 bed legal suite down + Garage professionally converted into office space with the reception area, office & 2 pcs bath. Lots of storage, massive 6' high, 26' x 40' Crawl space with workshop area under home, normal access door. On .22 of a flat manicured, landscaped acre with room for canoes&paddle boards on the low bank water access. Minutes walk to all amenities, Parks, Schools, and of course Helmcken Hospital. Features include: main with open Living/Dining area & gourmet style Kitchen with 10' high ceilings all facing the water view. The living room has a classy fireplace, and double French doors to massive 27'x12' full length deck with hot tub. Master with access to deck with walk in closet, nice ensuite with full walk-in shower. 3 other beds on the main. Open Sat Apr 20, 2-4 pm